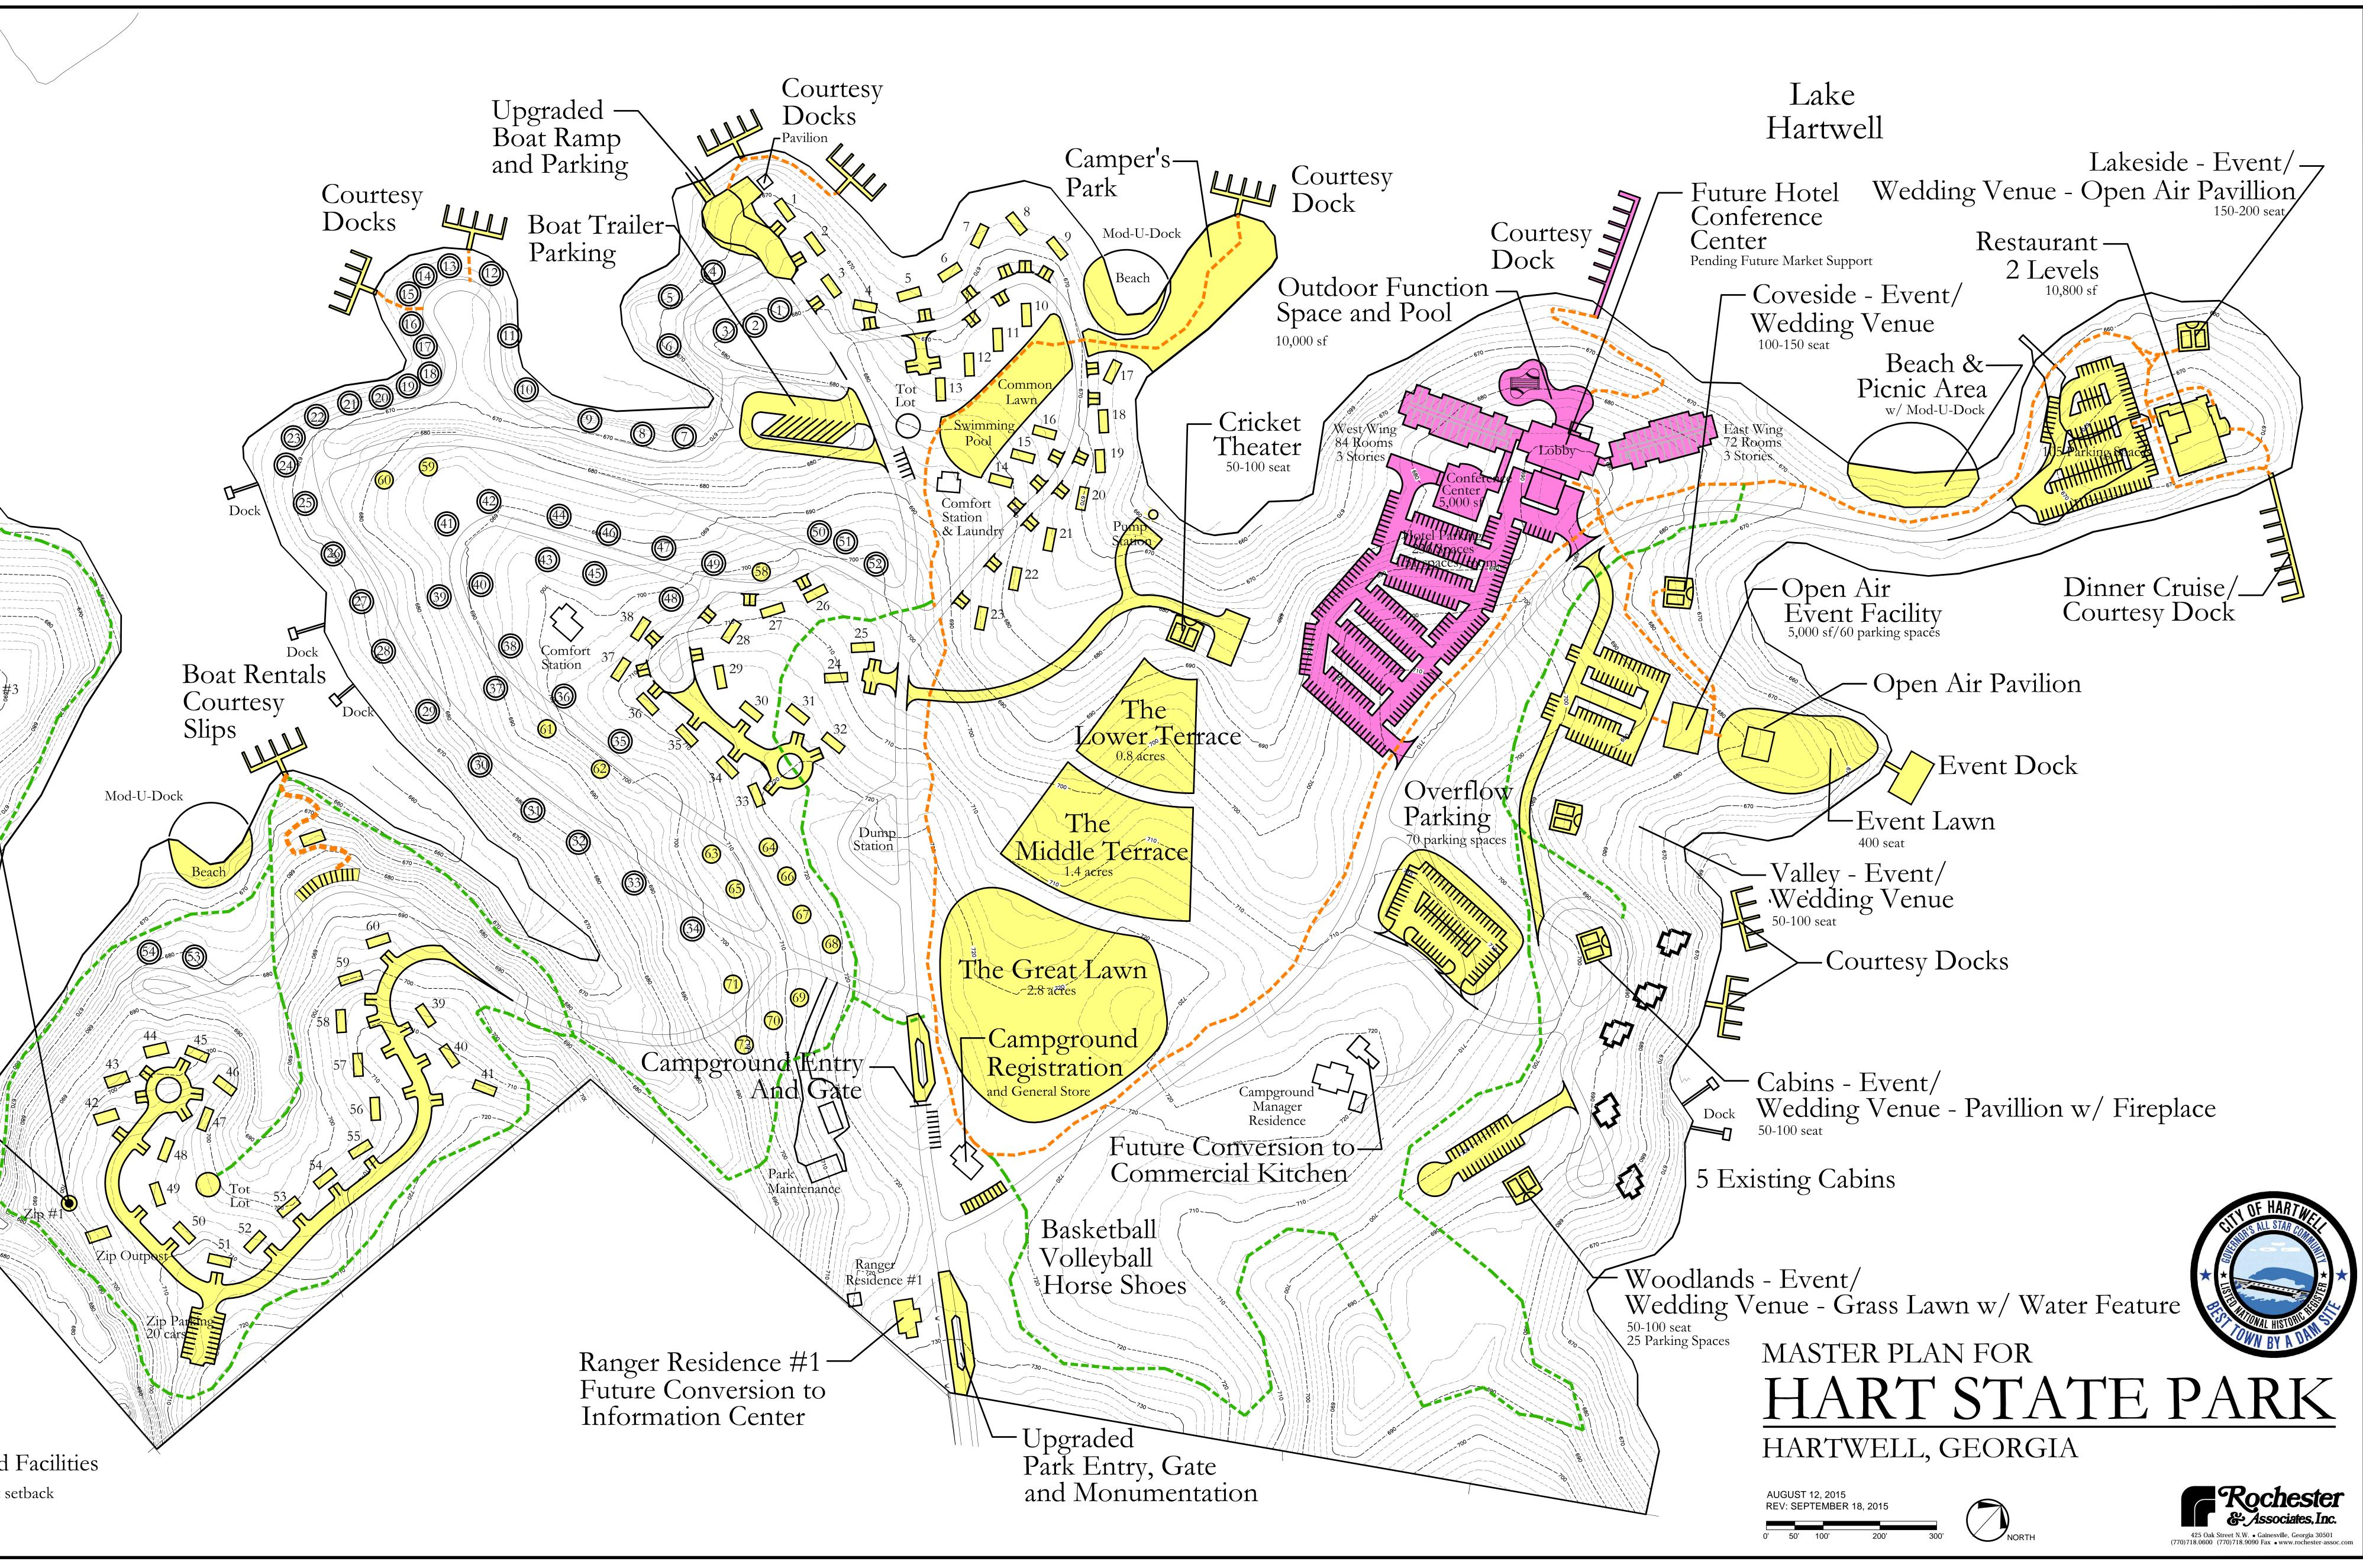

## MASTER PLAN SUMMARY

|                                     | Overnight Facilities   |           |
|-------------------------------------|------------------------|-----------|
|                                     | RV/Camp Sites          |           |
|                                     | Existing RV/Camp Sit   | es: 76    |
| $\bigcirc$                          | Existing to remain:    | 54        |
| $\bigcirc$                          | Proposed:              | 15        |
|                                     | Total:                 | 69        |
|                                     | Cabins                 |           |
|                                     | New Cabins             | 60        |
|                                     | Cabin Size:            | 16' x 40' |
| -                                   | Min. space between cal | bins: 35' |
| 2                                   | Existing Cabins:       | 5         |
|                                     | Hotel/Conference       | Center    |
|                                     | Total Rooms:           | 156       |
|                                     | Total Parking Spaces:  | 236       |
|                                     | Cars/Room:             | 1.51      |
|                                     | Conference Center:     | 5,000 sf  |
|                                     | Swimming Pool          |           |
| Day Use Facilities                  |                        |           |
|                                     | Adventure Course       |           |
| The Great Lawn                      |                        |           |
| (Phase 1 septic & overflow parking) |                        |           |
| Middle and Lower Terraces           |                        |           |
| Cricket Theater                     |                        |           |
| The Barn Event Facility             |                        |           |
| Lakeside Wedding Venue              |                        |           |
| Coveside Wedding Venue              |                        |           |
| Valley Wedding Venue                |                        |           |
| Cabin Wedding Venue                 |                        |           |
| Woodlands Wedding Venue             |                        |           |
| ]                                   | Event Lawn             |           |

## Overnight AmenitiesComfort Stations:BeachesCamper's ParkTot LotsCourtsey DocksUpgraded Boat Rampand ParkingAdministration

Visitor's Center Maintenance Facility Ranger's Residences #1 Ranger's Residences #2 Upgraded Entry

Restaurant (10,800 sf) Parking Lot (105 spaces) Overflow Parking (70 spaces) Natural Surface Trails Paved Trails Picnic Area Beach Dinner Cruise and Courtsey Docks

## Proposed and Improved Facilities

Adventure

Course and

Outdoor Activities

Proposed Facilities have a 25 foot setback from Full Summer Time Pool